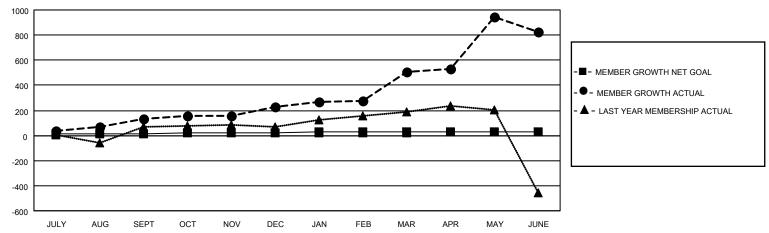

#### GOALS AND ACTUAL MEMBERS CUMULATIVE

| DROPPED CLUBS: 1 |     | 123 CLUBS OF 159 ADDED 1 OR<br>MORE NEW MEMBERS | GENDER DISTRIBUTION                   |                |  |
|------------------|-----|-------------------------------------------------|---------------------------------------|----------------|--|
|                  |     | MORE NEW MEMBERS                                | MALE                                  | 3,104 (76.59%) |  |
|                  |     |                                                 | FEMALE                                | 949 (23.41%)   |  |
| DROPPED MEMBERS  |     |                                                 | NON BINARY                            | 0 (0.00%)      |  |
|                  |     |                                                 | PREFER NOT TO ANSWER                  | 0 (0.00%)      |  |
| DECEASED         | 5   |                                                 |                                       |                |  |
| CLUB CANCELLED   | 10  | CLICK HERE FOR CUMULATIVE                       | TOTAL FAMILY UNIT MEMBERS             | 2,085          |  |
| OTHER            | 461 | MEMBERSHIP DATA                                 |                                       |                |  |
| TOTAL            | 476 |                                                 | FAMILY MEMBERS PAYING HALF DUES 1,342 |                |  |
|                  |     |                                                 |                                       |                |  |

### District 315A1

Results as of: 6/30/2023

| Clubs                 |               |           |               | Members               |                        |                         |                                                    |
|-----------------------|---------------|-----------|---------------|-----------------------|------------------------|-------------------------|----------------------------------------------------|
| RESULTS FOR 2022-2023 |               |           |               | RESULTS FOR 2022-2023 |                        |                         |                                                    |
| QUARTER               | NEW CLUB GOAL | NEW CLUBS | DROPPED CLUBS | QUARTER MEME          | BER GROWTH NET<br>GOAL | MEMBER GROWTH<br>ACTUAL | DROPPED<br>MEMBERS ACTUAL<br>(including transfers) |
| JULY/AUG/SEPT         | 6             | 4         | 0             | JULY/AUG/SEPT         | 10                     | 169                     | 30                                                 |
| OCT/NOV/DEC           | 3             | 5         | 0             | OCT/NOV/DEC           | 10                     | 200                     | 94                                                 |
| JAN/FEB/MAR           | 2             | 11        | 0             | JAN/FEB/MAR           | 5                      | 345                     | 53                                                 |
| APR/MAY/JUNE          | 1             | 0         | 1             | APR/MAY/JUNE          | 5                      | 752                     | 299                                                |