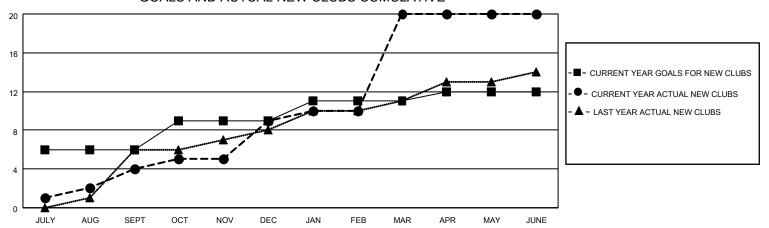

### GOALS AND ACTUAL NEW CLUBS CUMULATIVE

### District 315A1

Results as of: 6/30/2023

| Clubs                 |               |           |               | Members               |                        |                         |                                                    |
|-----------------------|---------------|-----------|---------------|-----------------------|------------------------|-------------------------|----------------------------------------------------|
| RESULTS FOR 2022-2023 |               |           |               | RESULTS FOR 2022-2023 |                        |                         |                                                    |
| QUARTER               | NEW CLUB GOAL | NEW CLUBS | DROPPED CLUBS | QUARTER MEME          | BER GROWTH NET<br>GOAL | MEMBER GROWTH<br>ACTUAL | DROPPED<br>MEMBERS ACTUAL<br>(including transfers) |
| JULY/AUG/SEPT         | 6             | 4         | 0             | JULY/AUG/SEPT         | 10                     | 169                     | 30                                                 |
| OCT/NOV/DEC           | 3             | 5         | 0             | OCT/NOV/DEC           | 10                     | 200                     | 94                                                 |
| JAN/FEB/MAR           | 2             | 11        | 0             | JAN/FEB/MAR           | 5                      | 345                     | 53                                                 |
| APR/MAY/JUNE          | 1             | 0         | 1             | APR/MAY/JUNE          | 5                      | 752                     | 299                                                |